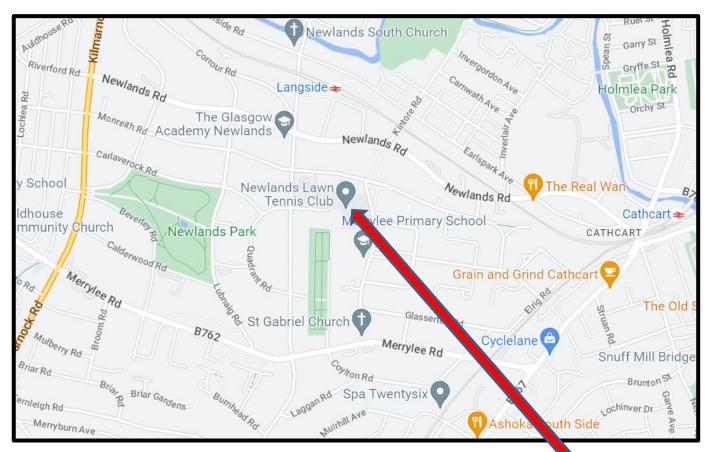

The county office is now located on the 1<sup>st</sup> Floor of the Newlands L.T.C. clubhouse. It is not always manned. If a face-to-face meeting is requested, please contact the relevant member of staff to arrange an appointment.

## **NEIL HAIG**

M: 07908 091 820

E: neil.haig@tennisscotland.org

TENNIS WEST OF SCOTLAND at NEWLANDS L.T.C.
18 MOCHRUM ROAD
GLASGOW
G43 2QE